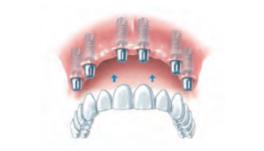

### **Upper Jaw** (4-6 implants)

### Lower Jaw (4 implants)

£13,500

(per jaw)

| :                                                                      | STRAUMANN | OSSTEM | NOTES                                                                                                                             |
|------------------------------------------------------------------------|-----------|--------|-----------------------------------------------------------------------------------------------------------------------------------|
| SINGLE<br>FRONT TOOTH                                                  | £1,995    | £1,650 | Incisors & Canines                                                                                                                |
| SINGLE<br>BACK TOOTH                                                   | £1,995    | £1,650 | (Premolars & molars)                                                                                                              |
| 3 FRONT<br>MISSING TEETH                                               | £4,690    | £4,000 | 2 implants with 3 teeth.<br>Made with porcelain                                                                                   |
| 4 FRONT<br>MISSING TEETH                                               | £5,390    | £4,700 | 2 implants with 4 teeth.<br>Made with porcelain                                                                                   |
| FULL UPPER<br>REMOVABLE<br>PACKAGE<br>4 Implants with acrylic<br>teeth | £9,000    | £7,500 | Free CT scan. Extractions and bone<br>grafting included. Temporary dentures<br>on the day of surgery. Surgical guide<br>included. |
| FULL LOWER<br>REMOVABLE<br>PACKAGE<br>2 implants with acrylic<br>teeth | £6,500    | £5,000 | Free CT scan. Extractions and bone<br>grafting included. Temporary dentures<br>on the day of surgery. Surgical guide<br>included. |