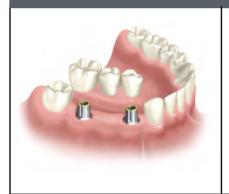

### 3-Unit Implant Supported Bridge

- Ideal solution for when you have more than one missing tooth
- Fixed solution