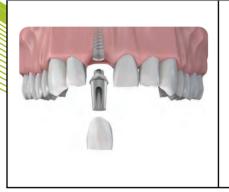

### **Single Dental Implant**

- Perfect for missing teeth and gaps
- Prevents further bone being lost
- Can last a lifetime

- •No need to wear a partial denture
- No need for a bridge which damages healthy teeth