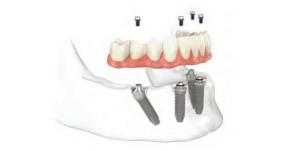

### **Upper Jaw** (4-6 implants)

### Lower Jaw (4 implants)

£13,500

(per jaw)

| :                                                                      | STRAUMANN | OSSTEM | NOTES                                                                                                                             |
|------------------------------------------------------------------------|-----------|--------|-----------------------------------------------------------------------------------------------------------------------------------|
| SINGLE<br>FRONT TOOTH                                                  | £1,995    | £1,650 | Incisors & Canines                                                                                                                |
| SINGLE<br>BACK TOOTH                                                   | £1,995    | £1,650 | (Premolars & molars)                                                                                                              |
| 3 FRONT<br>MISSING TEETH                                               | £4,690    | £4,000 | 2 implants with 3 teeth.<br>Made with porcelain                                                                                   |
| 4 FRONT<br>MISSING TEETH                                               | £5,390    | £4,700 | 2 implants with 4 teeth.<br>Made with porcelain                                                                                   |
| FULL UPPER<br>REMOVABLE<br>PACKAGE<br>4 Implants with acrylic<br>teeth | £9,000    | £7,500 | Free CT scan. Extractions and bone<br>grafting included. Temporary dentures<br>on the day of surgery. Surgical guide<br>included. |
| FULL LOWER<br>REMOVABLE<br>PACKAGE<br>2 implants with acrylic<br>teeth | £6,500    | £5,000 | Free CT scan. Extractions and bone<br>grafting included. Temporary dentures<br>on the day of surgery. Surgical guide<br>included. |