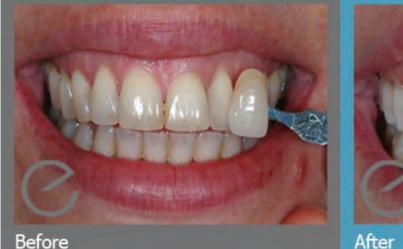

### **VENEERS**

| Material       | Description                                                                                                                                                                                                            | Price | Photo |  |
|----------------|------------------------------------------------------------------------------------------------------------------------------------------------------------------------------------------------------------------------|-------|-------|--|
| BRONZE QUALITY | •Basic quality porcelain<br>•Available for Incisor and Canine teeth<br>only due to strength                                                                                                                            | £500  |       |  |
| SILVER QUALITY | <ul> <li>•Mid quality porcelain</li> <li>•More shades available</li> <li>•Thick contour</li> </ul>                                                                                                                     | £600  |       |  |
| GOLD QUALITY   | <ul> <li>High quality porcelain</li> <li>Superior contour, shade and finishing.</li> <li>Complimentary private<br/>'shade appointment'</li> <li>Natural finish</li> </ul>                                              | £700  |       |  |
| E-MAX QUALITY  | <ul> <li>Highest quality porcelain backed with<br/>compressed porcelain substructure</li> <li>Superior contour and finishing</li> <li>Complimentary private<br/>'shade appointment'</li> <li>Natural finish</li> </ul> | £800  |       |  |